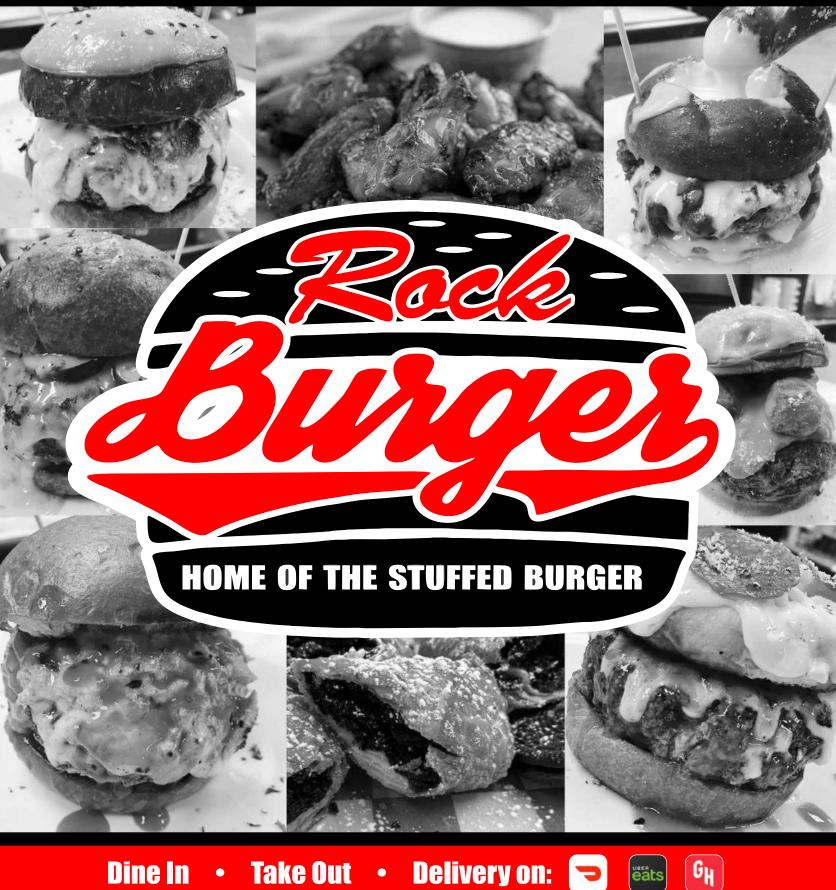

# **STUFFED @ STACKED**

# 1/2LB STUFFED \$12.50 • 1/4LB STUFFED \$9.50 • 1/3LB STACKED \$11.50

# "The Niagara"

Stuffed with cheese, Topped with Cheddar. Choice of LTO and Condiments

#### "The Observation Deck"

Stuffed with cheese, Topped with red sauce and Mozzarella. "Fun Bun" made on top bun with sauce, Mozzarella and pepperoni

### "The WNYorker"

Stuffed with cheese and pepperoni, Topped with red sauce and Mozzarella. Choice of blue cheese or ranch

#### "Oh-My-Oreo"

Stuffed with Oreo cookies, Topped with bacon and Frosting

# The Rainbow Mushroom

Stuffed with mushrooms and cheese, Topped with with Provolone, grilled onions and A1 sauce. Choice of LT

# "The Dorito Torch"

Stuffed with cheese and Nacho Doritos, Topped with Cheddar, ranch seasoning, Bison dip and Franks hot sauce

# "The Dorito Explosion"

Stuffed with cheese and Cool Ranch Doritos, Topped with Provolone, ranch seasoning, Bison dip and Franks hot sauce

Stuffed with cheese and mac-n-cheese, Topped with Cheddar and ranch seasoning. Choice of LTO and condiments

# 'The Horseshoe Popper'

Stuffed with cheese, cream cheese and jalapeños, Topped with Cheddar. Choice of LTO and Condiments

# "The Tourist"

Stuffed with cheese and chicken fingers, Topped with Provolone, Franks hot sauce. Choice of blue cheese or ranch and LTO

# **'The Fuhgetaboutit**"

Stuffed with cheese and chicken fingers, Topped with Mozzarella and red sauce

# 'The Misty Taco"

Stuffed with cheese, Topped with Cheddar, salsa and sour cream. Choice of LTO

### "The Reese's Extreme"

Stuffed with Reeses peanut butter cups, Topped with Cheddar, bacon and strawberry cream cheese

#### "The Cheesecake Wonder"

Stuffed with New York style cheesecake, Topped with bacon and strawberry cream cheese

#### "The Fruity Pebble"

Stuffed with cheese, Topped with Cheddar, frosting and Fruity Pebbles

ADD BACON \$2.50 ADD GRILLED ONIONS \$2 Classic Rock Sauce \$1.50 Spicy Rock Sauce \$1.50

Stuffed with homemade chicken wing dip, Topped with Mozzarella and Franks hot sauce. "Fun Bun" is made with choice of blue cheese or ranch, Mozzarella and pepperoni