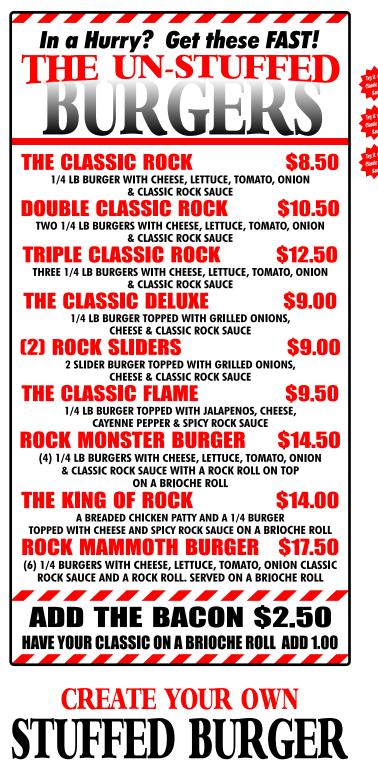

ped with Red Sauce, Mozzarella, and a Mozzarella Stick on top

### "My Boy Blue"

Stuffed with crumbled blue cheese and bacon, Topped with crumbled blue cheese and a balsamic glaze. Choice of LTO

### "The Dorito Dream Boat"

Stuffed with cheese, chicken fingers and mac-n-cheese, Topped with Cheddar, spicy ranch seasoning, Franks hot sauce and Bison dip. "Fun Bun" is made with Provolone and crushed Nacho Dorito's

#### "Crab Rangoon

Stuffed with cheese, cream cheese and an entire Crab Rangoon, Topped with Cheddar, jalapeños and a homemade sweet chilli sauce

### "Beef on Weck"

Stuffed with Cheese, Topped with Mozzarella, Roast Beef, Au Jus, and Horsey Mayo. "Fun Bun" made with Provolone, Caraway seeds and salt

BUNS! PRETZEL ROLL 1.50 EXTRA NO CHARGE FOR BUNLESS OR Gluten Free Roll







CHOOSE UP TO 3 INSIDE & CHOOSE UP TO 2 ON TOP

Cheese, Bacon, Chicken Fingers, Tots, Mac-n-Cheese, Mushrooms, Cream Cheese, Blue Crumble, Jalapeños, Pepperoni, Doritos, Wing Dip, Goat Cheese, Oreos, Reeses, Cheesecake, Rangoon, Grilled Onions, Guac, LTO, Choice of Condiments, Choice of Cheese Bun choice: Brioche, Pretzel, Gluten Free, Bed of Lettuce

**S13.50** 

# **SANDWICHES**

| BEYOND BURGER                                                                                                                                                                                                                                                             | \$11.50